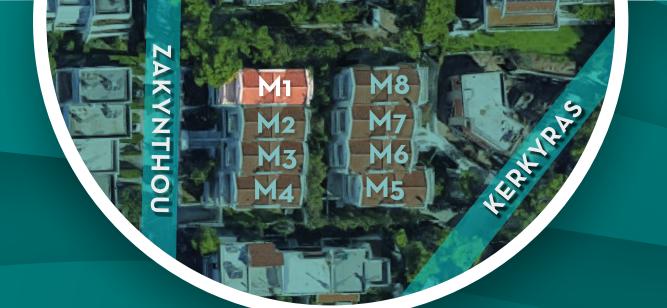

#### **DESCRIPTION**

Maisonette M1 is a residence forming part of a complex of eight newly renovated maisonettes situated in the Kefalari part of Kifissia. Originally constructed in 2012, the house has been tastefully restored and renovated to create a residence that is modern and perfectly suited to the needs of the multi-generational or growing family.