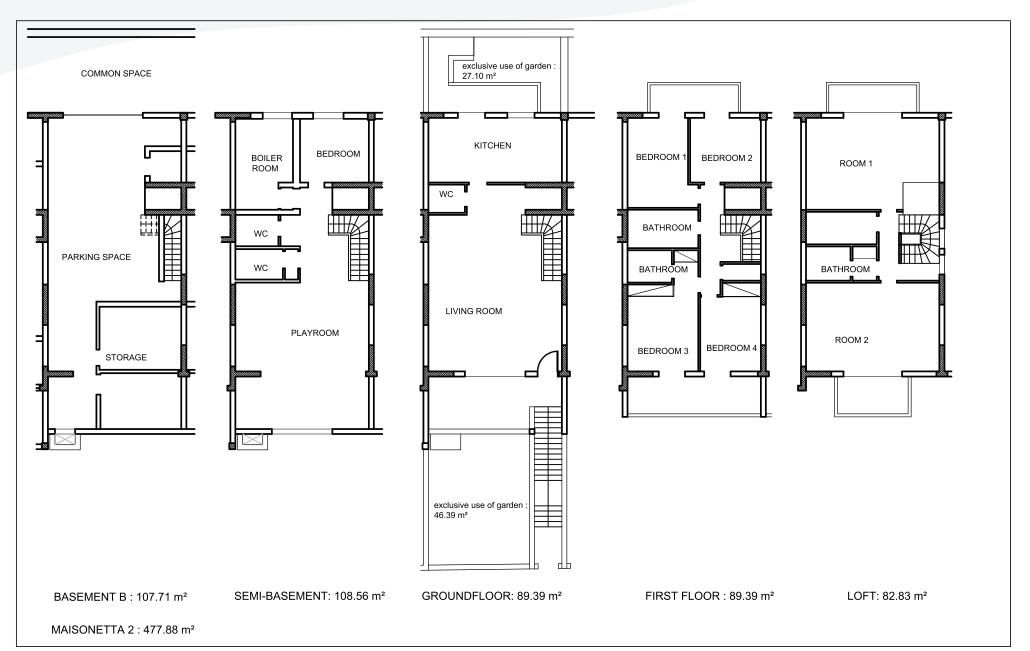

## FLOOR PLAN M2

For further information, contact:

info@astria.gr www.astria.gr

Whilst all the information in these particulars are believed to be correct, Astria Developments does not guarantee its accuracy nor is it intended to form part of any contract. All areas quoted are approximate. All rights reserved © 2024.

## HIGHLIGHTS

- 6 bedrooms, including one en-suite
- Elevator

FERTRA P

- Wooden floors throughout
- Secure garage parking for 2-3 cars
- Open plan living room
- Modern kitchen and bathrooms
- Playroom
- Storage
- Fireplace
- Garden
- Multiple verandas and light throughout
- Double-glazed windows
- Autonomous heat pumps