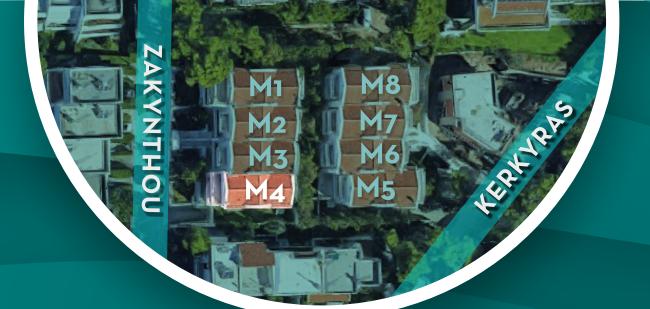

#### **DESCRIPTION**

Maisonette M4 is a residence forming part of a complex of eight newly renovated maisonettes situated in the Kefalari part of Kifissia. Originally constructed in 2012, the house has been tastefully restored and renovated to create a residence that is modern and perfectly suited to the needs of the multi-generational or growing family.