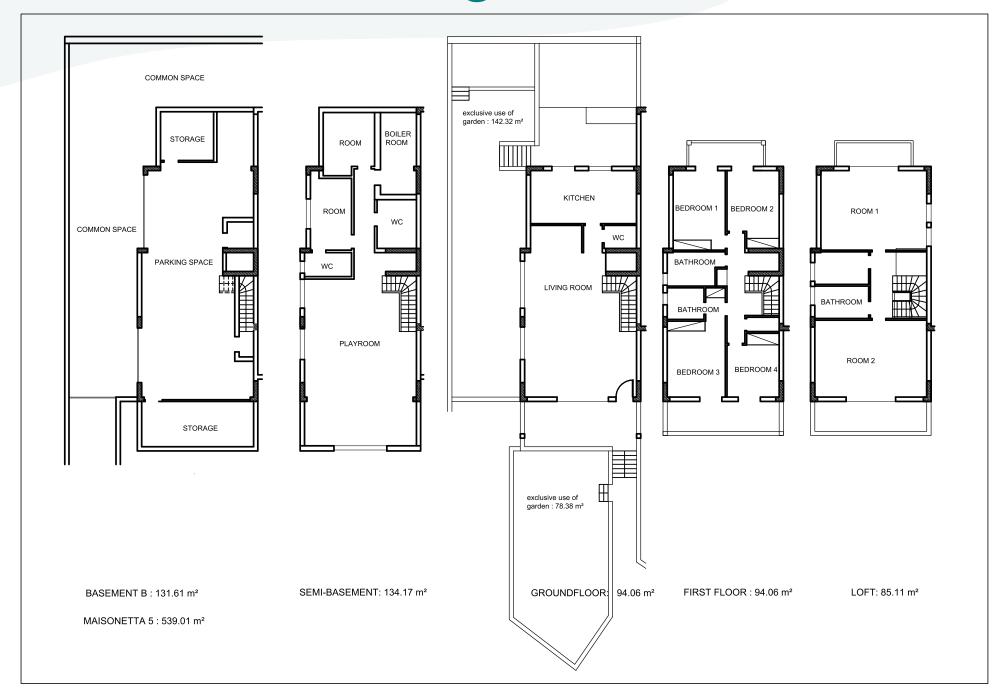

## FLOOR PLAN M5

For further information, contact:

info@astria.gr www.astria.gr

## **HIGHLIGHTS**

- 6 bedrooms, including one en-suite
- Elevator
- Wooden floors throughout
- Secure garage parking for 2-3 cars
- Open plan living room
- Modern kitchen and bathrooms
- Playroom
- Storage
- Fireplace
- Garden
- Multiple verandas and light throughout
- Double-glazed windows
- Autonomous heat pumps