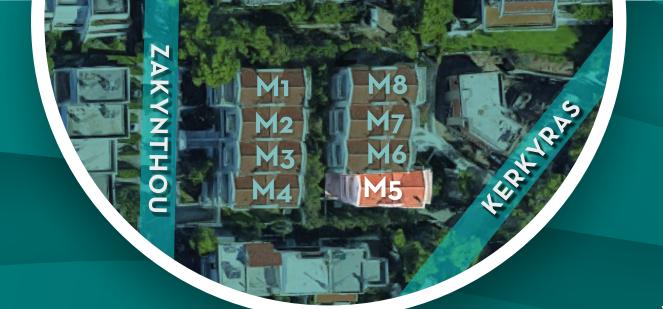

## KEFALARI MAISONETTE M 5

540m<sup>2</sup>

## **DESCRIPTION**

Maisonette M5 is a residence forming part of a complex of eight newly renovated maisonettes situated in the Kefalari part of Kifissia. Originally constructed in 2012, the house has been tastefully restored and renovated to create a residence that is modern and perfectly suited to the needs of the multi-generational or growing family.