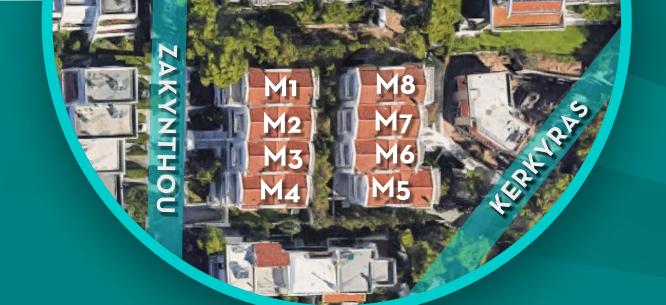

- Garden
- · Garage for parking
- Residential zone
- Security Alarm

| PROPERTY | ТҮРЕ       | BEDROOMS | BATHROOMS | GROSS AREA |
|----------|------------|----------|-----------|------------|
| Mı       | Maisonette | 6+1      | 6         | 610m²      |
| M2       | Maisonette | 6+1      | 6         | 480m²      |
| M3       | Maisonette | 6+1      | 6         | 480m²      |
| M4       | Maisonette | 6+2      | 6         | 500m²      |
| M5       | Maisonette | 6+1      | 6         | 540m²      |
| M6       | Maisonette | 6+2      | 6         | 480m²      |
| M7       | Maisonette | 6+1      | 6         | 480m²      |
| M8       | Maisonette | 6 + 2    | 6         | 570m²      |