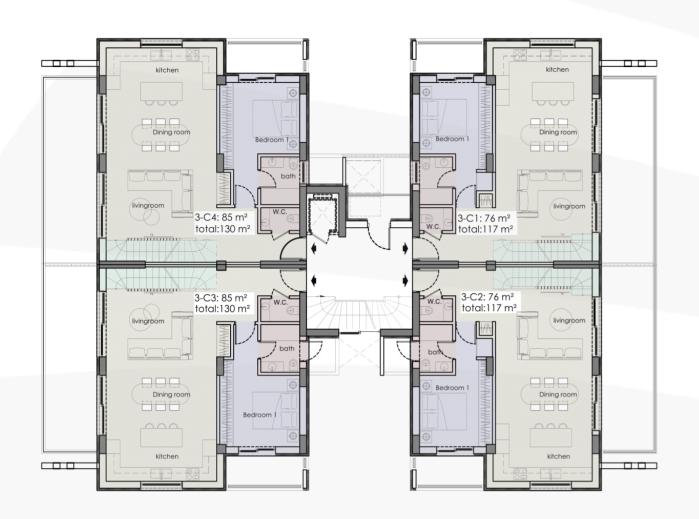

## **BUILDING IV – 3rd Floor**

| 3-C1, 3-C2       |         |
|------------------|---------|
| 3-Bed Maisonette |         |
| Bedroom          | 3       |
| Bathroom         | 3       |
| Roof terrace     | Yes     |
| Swimming Pool    | No      |
| Total Area       | 117 sqm |

| 3-C3, 3-C4, 4-C3, 4-C4 |         |
|------------------------|---------|
| 3-Bed Maisonette       |         |
| Bedroom                | 3       |
| Bathroom               | 3       |
| Roof terrace           | Yes     |
| Swimming Pool          | No      |
| Total Area             | 130 sqm |