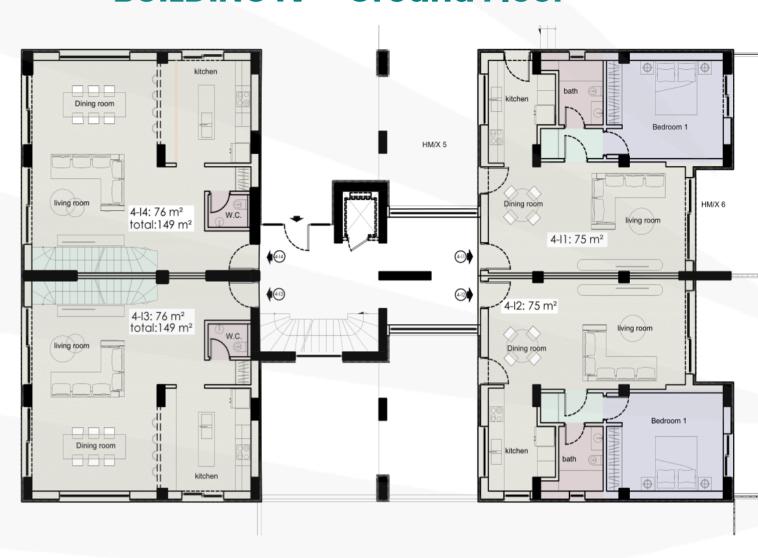

#### **BUILDING III - Ground Floor**

#### **BUILDING IV – Ground Floor**

| 3-11* , 3-12     |         |
|------------------|---------|
| 3-Bed Maisonette |         |
| Bedroom          | 3       |
| Bathroom         | 3       |
| Garden           | Yes     |
| Swimming Pool    | Yes     |
| Total Area       | 133 sqm |

<sup>\* 3-11</sup> has a garden only, no pool

| 3-13, 3-14, 4-13, 4-14* |         |
|-------------------------|---------|
| 3-Bed Maisonette        |         |
| Bedroom                 | 3       |
| Bathroom                | 3       |
| Garden                  | Yes     |
| Swimming Pool           | Yes     |
| Total Area              | 149 sqm |

<sup>\* 4-14</sup> has a garden only, no pool

| 4-11, 4-12      |        |
|-----------------|--------|
| 1-Bed Apartment |        |
| Bedroom         | 1      |
| Bathroom        | 1      |
| Garden          | Yes    |
| Swimming Pool   | No     |
| Total Area      | 75 sqm |