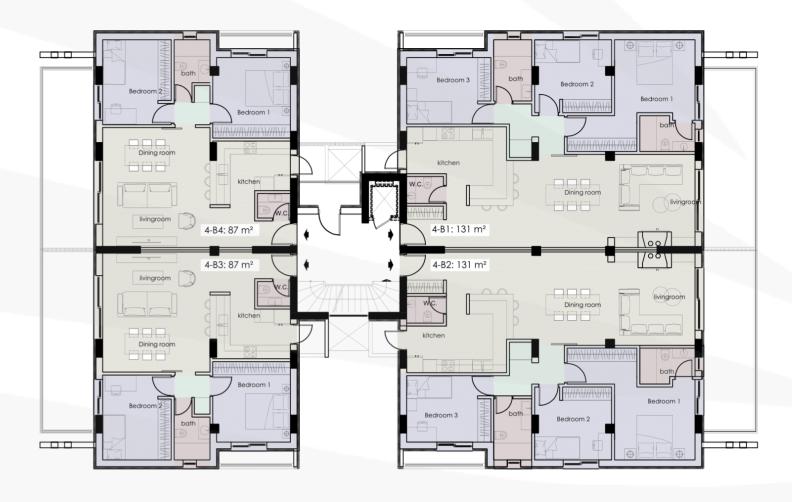

#### **BUILDING IV – 2<sup>nd</sup> Floor**

| 3B-2            |        |
|-----------------|--------|
| 2-Bed Apartment |        |
| Bedroom         | 2      |
| Bathroom        | 2      |
| Garden          | No     |
| Swimming Pool   | No     |
| Total Area      | 78 sqm |

| 3B-1            |        |
|-----------------|--------|
| 2-Bed Apartment |        |
| Bedroom         | 2      |
| Bathroom        | 2      |
| Garden          | No     |
| Swimming Pool   | No     |
| Total Area      | 79 sqm |

| 3B-3, 3B-4      |        |
|-----------------|--------|
| 2-Bed Apartment |        |
| Bedroom         | 2      |
| Bathroom        | 2      |
| Garden          | No     |
| Swimming Pool   | No     |
| Total Area      | 87 sqm |

| 4B-1, 4B-2      |         |
|-----------------|---------|
| 3-Bed Apartment |         |
| Bedroom         | 3       |
| Bathroom        | 3       |
| Garden          | No      |
| Swimming Pool   | No      |
| Total Area      | 131 sqm |