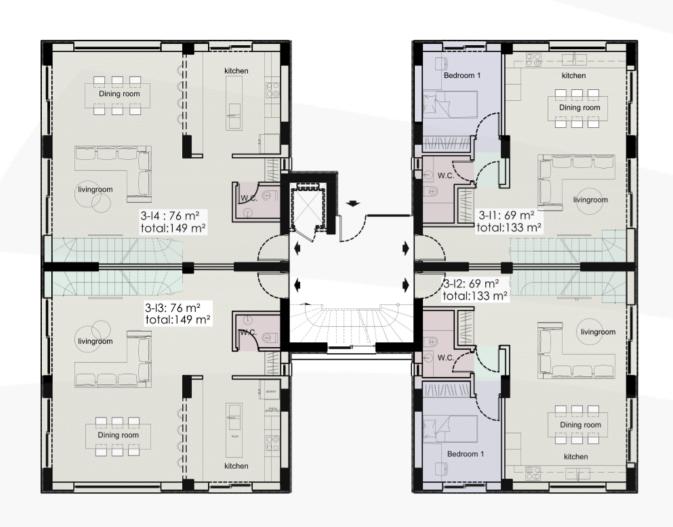

#### **BUILDING III - Ground Floor**

#### **BUILDING IV – Ground Floor**

| 3-11* , 3-12     |         |
|------------------|---------|
| 3-Bed Maisonette |         |
| Bedroom          | 3       |
| Bathroom         | 3       |
| Garden           | Yes     |
| Swimming Pool    | Yes     |
| Total Area       | 133 sqm |

<sup>\* 3-11</sup> has a garden only, no pool

| 3-13, 3-14, 4-13, 4-14* |         |
|-------------------------|---------|
| 3-Bed Maisonette        |         |
| Bedroom                 | 3       |
| Bathroom                | 3       |
| Garden                  | Yes     |
| Swimming Pool           | Yes     |
| Total Area              | 149 sqm |

<sup>\* 4-14</sup> has a garden only, no pool

| 4-11, 4-12      |        |
|-----------------|--------|
| 1-Bed Apartment |        |
| Bedroom         | 1      |
| Bathroom        | 1      |
| Garden          | Yes    |
| Swimming Pool   | No     |
| Total Area      | 75 sqm |