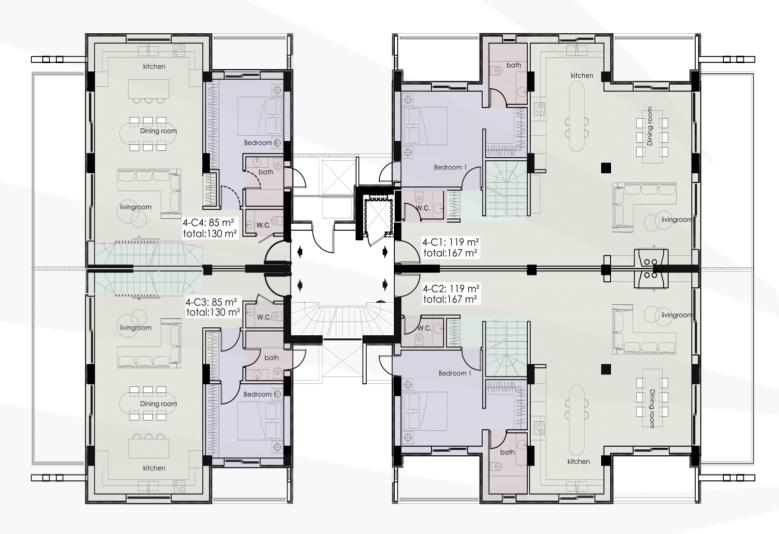

| 3-C3, 3-C4, 4-C3, 4-C4 |         |
|------------------------|---------|
| 3-Bed Maisonette       |         |
| Bedroom                | 3       |
| Bathroom               | 3       |
| Roof terrace           | Yes     |
| Swimming Pool          | No      |
| Total Area             | 130 sqm |

| 4-C1, 4-C2       |         |  |  |  |  |  |
|------------------|---------|--|--|--|--|--|
| 3-Bed Maisonette |         |  |  |  |  |  |
| Bedroom          | 3       |  |  |  |  |  |
| Bathroom         | 3       |  |  |  |  |  |
| Roof terrace     | Yes     |  |  |  |  |  |
| Swimming Pool    | No      |  |  |  |  |  |
| Total Area       | 167 sqm |  |  |  |  |  |