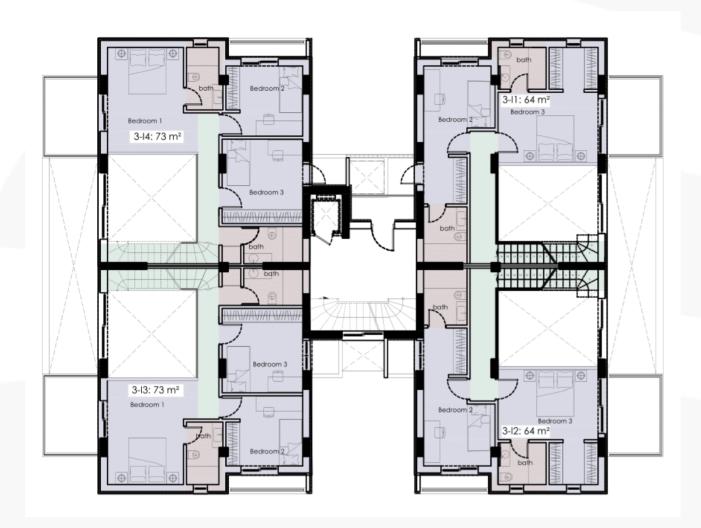

#### **BUILDING III - 1st Floor**

#### **BUILDING IV - 1st Floor**

| 3-11*, 3-12      |         |
|------------------|---------|
| 3-Bed Maisonette |         |
| Bedroom          | 3       |
| Bathroom         | 3       |
| Garden           | Yes     |
| Swimming Pool    | Yes     |
| Total Area       | 133 sqm |

<sup>\* 3-11</sup> has a garden only, no pool

| 3-13, 3-14, 4-13, 4-14* |         |
|-------------------------|---------|
| 3-Bed Maisonette        |         |
| Bedroom                 | 3       |
| Bathroom                | 3       |
| Garden                  | Yes     |
| Swimming Pool           | Yes     |
| Total Area              | 149 sqm |

<sup>\* 4-14</sup> has a garden only, no pool

| 4-11, 4-12      |        |
|-----------------|--------|
| 1-Bed Apartment |        |
| Bedroom         | 1      |
| Bathroom        | 1      |
| Garden          | Yes    |
| Swimming Pool   | No     |
| Total Area      | 75 sqm |