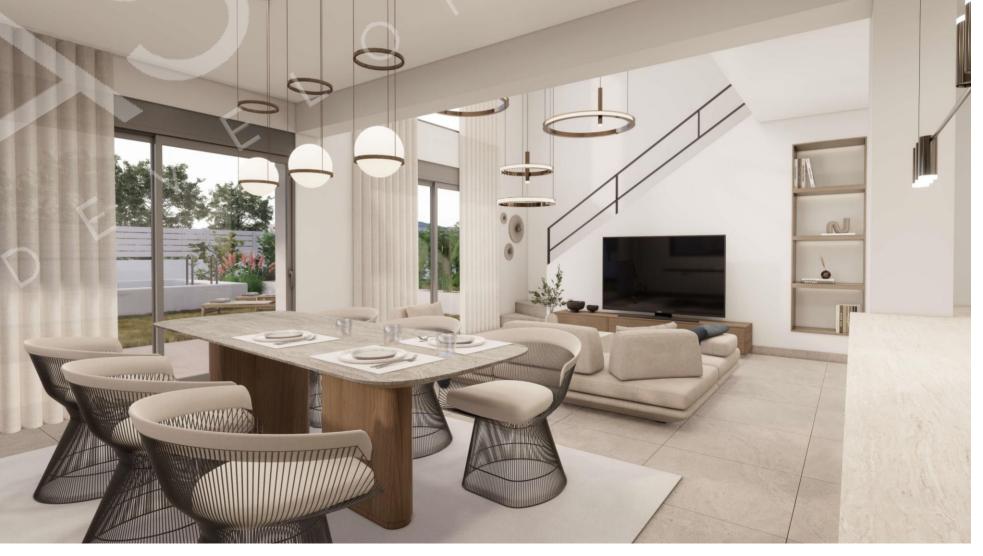

#### **UNIT FEATURES**

A+ energy efficiency Open plan living space

External thermal insulation Multiple verandas, maximising natural flow of air and light

Communal gym Storage

EV-charging parking spaces

Underground garage for parking pre-installed

Energy-efficient thermal window Heating and cooling with heat frames with double glazing pump and fan coils

High quality design and resources

throughout

Security alarm and smoke detectors

pre-installed