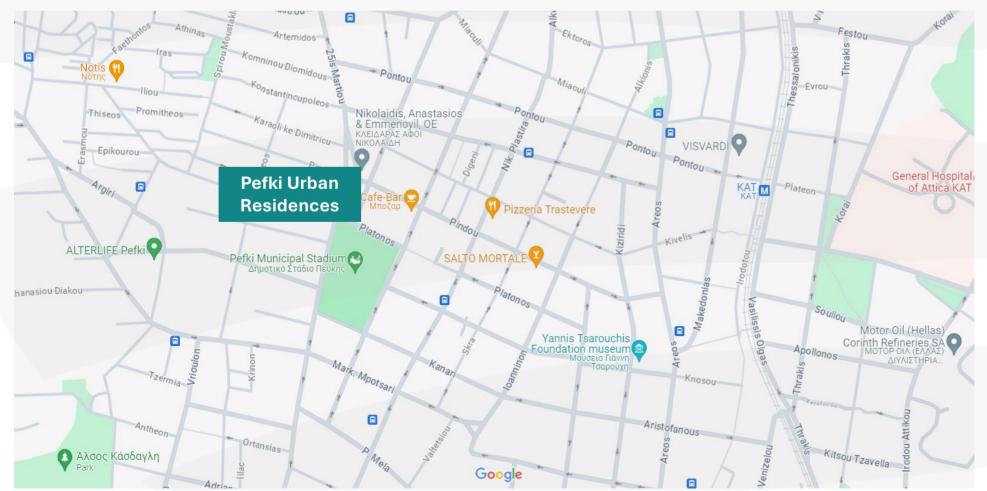

PEFKI Urban Residence itself is set within the heart of Pefki, with a plethora of local amenities at its doorstep, including Pefki athletics and football stadium, local and international schools, tennis and other sports clubs, tavernas, restaurants and shops.

PEFKI Urban Residence harmoniously blends all the benefits of an urban life within an area that is known for its tranquillity and community feel.

## **DISTANCES**

- Local schools 170m
- Restaurants & cafés 180m
- o Pharmacy 220m
- o Supermarket 250m
- o Park 500m
- International School 1.3km
- o KAT Hospital 1.4km
- o Mall of Athens 2.6km
- o City centre 14km
- o Airport 19km