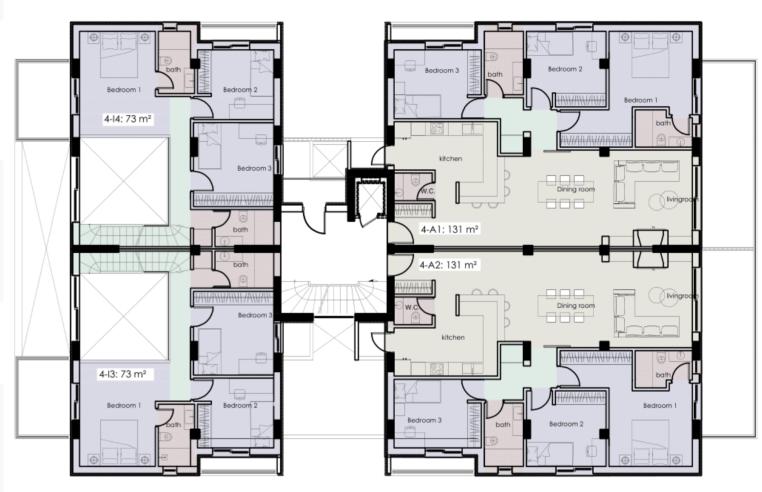

## **BUILDING III – 2<sup>nd</sup> Floor**

#### **BUILDING IV – 2<sup>nd</sup> Floor**

| 3B-2            |        |
|-----------------|--------|
| 2-Bed Apartment |        |
| Bedroom         | 2      |
| Bathroom        | 2      |
| Garden          | No     |
| Swimming Pool   | No     |
| Total Area      | 78 sqm |

| 4B-1, 4B-2      |         |
|-----------------|---------|
| 3-Bed Apartment |         |
| Bedroom         | 3       |
| Bathroom        | 3       |
| Garden          | No      |
| Swimming Pool   | No      |
| Total Area      | 131 sqm |