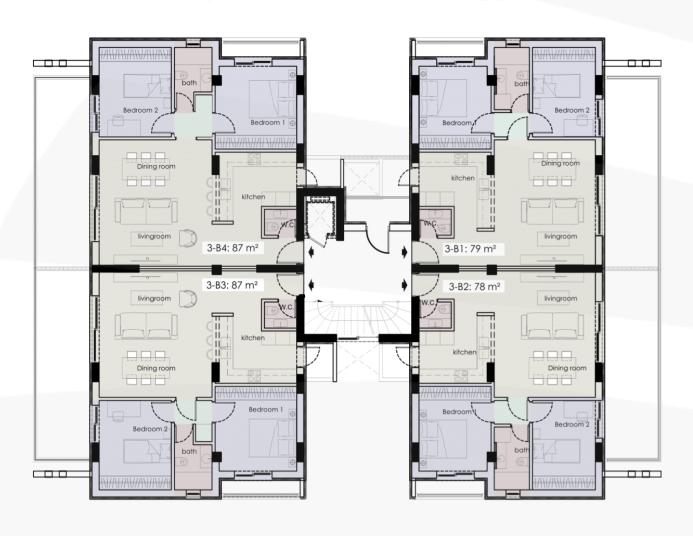

## **BUILDING III – 2<sup>nd</sup> Floor**

#### **BUILDING IV – 2<sup>nd</sup> Floor**

| 3B-2            |        |
|-----------------|--------|
| 2-Bed Apartment |        |
| Bedroom         | 2      |
| Bathroom        | 2      |
| Garden          | No     |
| Swimming Pool   | No     |
| Total Area      | 78 sqm |

| 3B-1            |        |
|-----------------|--------|
| 2-Bed Apartment |        |
| Bedroom         | 2      |
| Bathroom        | 2      |
| Garden          | No     |
| Swimming Pool   | No     |
| Total Area      | 79 sqm |

| 3B-3, 3B-4      |        |
|-----------------|--------|
| 2-Bed Apartment |        |
| Bedroom         | 2      |
| Bathroom        | 2      |
| Garden          | No     |
| Swimming Pool   | No     |
| Total Area      | 87 sqm |