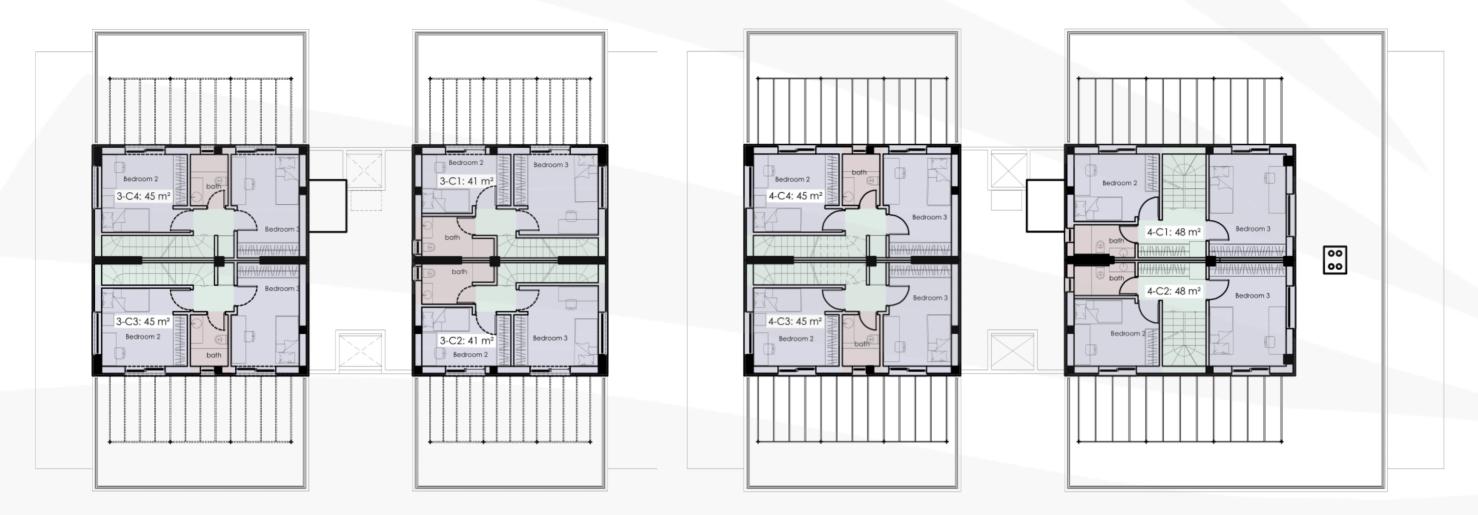

## **BUILDING III – 4th Floor**

## **BUILDING IV – 4th Floor**

| 3-C1, 3-C2       |         |  |  |  |  |  |
|------------------|---------|--|--|--|--|--|
| 3-Bed Maisonette |         |  |  |  |  |  |
| Bedroom          | 3       |  |  |  |  |  |
| Bathroom         | 3       |  |  |  |  |  |
| Roof terrace     | Yes     |  |  |  |  |  |
| Swimming Pool    | No      |  |  |  |  |  |
| Total Area       | 117 sqm |  |  |  |  |  |

| 3-C3, 3-C4, 4-C3, 4-C4 |         |  |  |  |  |  |
|------------------------|---------|--|--|--|--|--|
| 3-Bed Maisonette       |         |  |  |  |  |  |
| Bedroom                | 3       |  |  |  |  |  |
| Bathroom               | 3       |  |  |  |  |  |
| Roof terrace           | Yes     |  |  |  |  |  |
| Swimming Pool          | No      |  |  |  |  |  |
| Total Area             | 130 sqm |  |  |  |  |  |

| 4-C1, 4-C2       |         |  |  |  |  |  |
|------------------|---------|--|--|--|--|--|
| 3-Bed Maisonette |         |  |  |  |  |  |
| Bedroom          | 3       |  |  |  |  |  |
| Bathroom         | 3       |  |  |  |  |  |
| Roof terrace     | Yes     |  |  |  |  |  |
| Swimming Pool    | No      |  |  |  |  |  |
| Total Area       | 167 sqm |  |  |  |  |  |