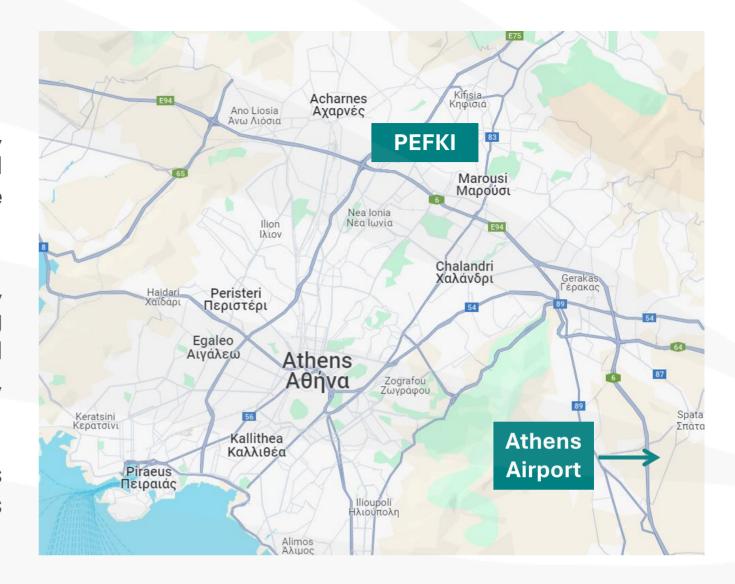

## THE AREA

Pefki is situated 10km north-east of Athens city centre, easily accessible by road links and public transport to all areas of Athens. It borders the affluent and desirable neighbourhoods of Kifissia, Marousi and Lykovrisi.

## **DISTANCES**

- Local schools 170m
- Restaurants & cafés 180m
- o Pharmacy 220m
- o Supermarket 250m
- o Park 500m
- International School 1.3km
- o KAT Hospital 1.4km
- o Mall of Athens 2.6km
- o City centre 14km
- o Airport 19km