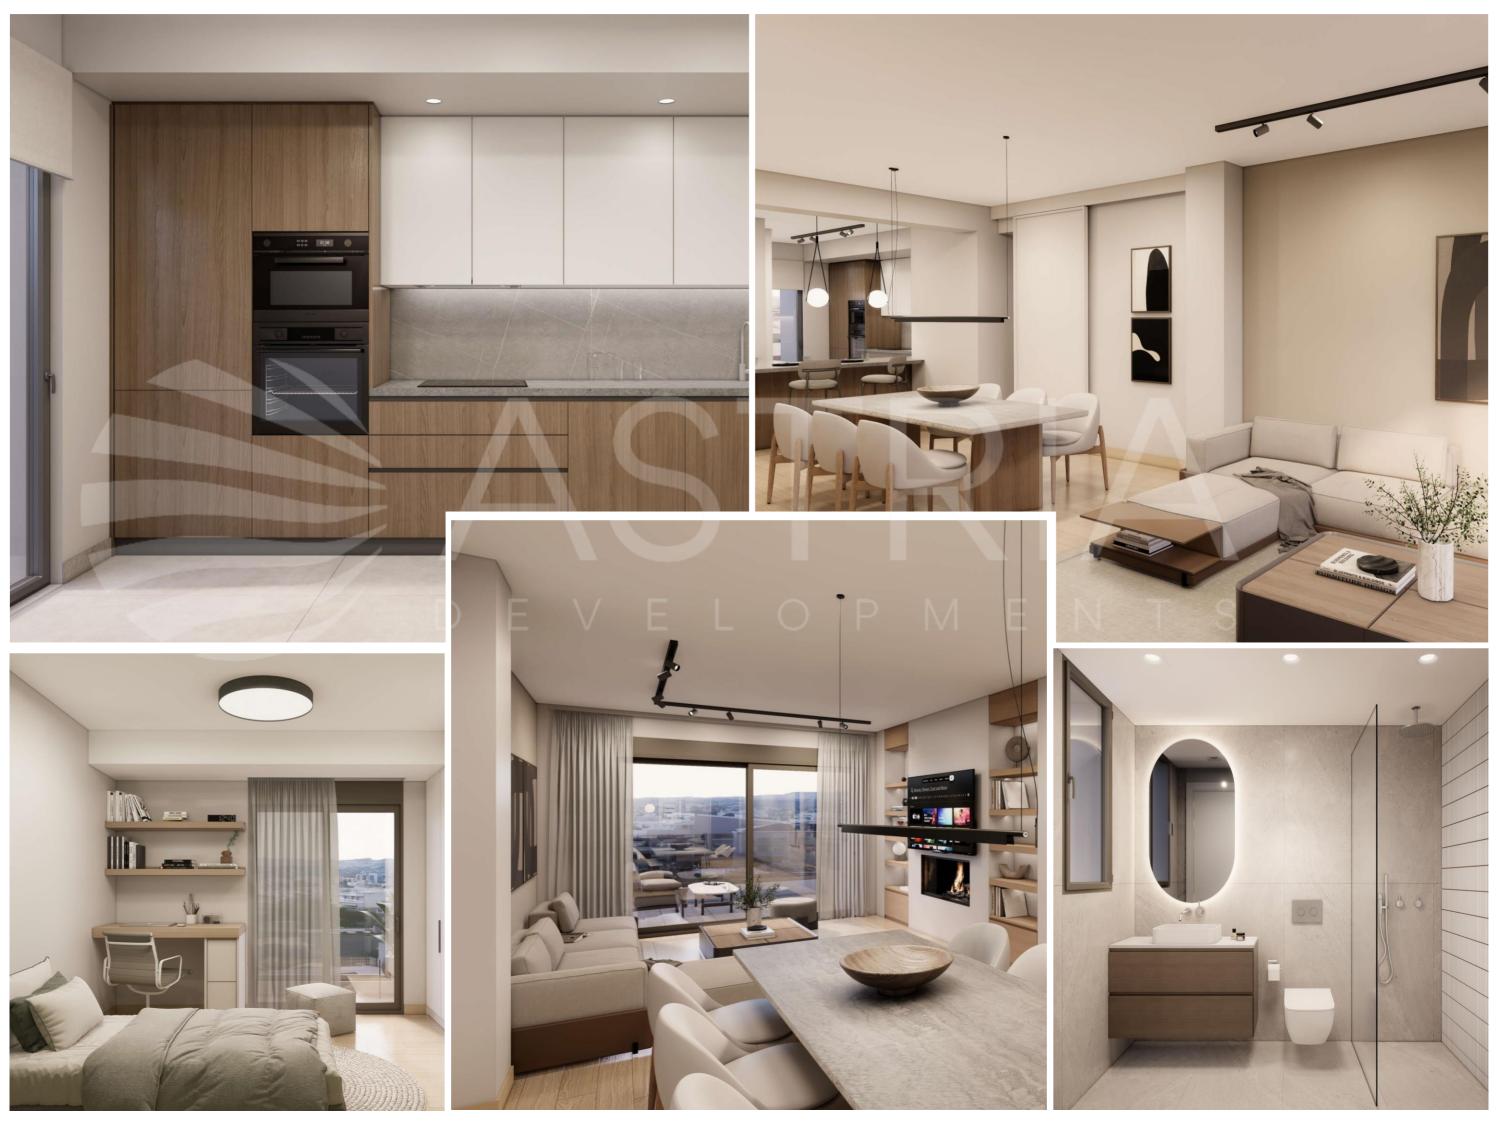

### With PEFKI Urban Residences

Stylishly-designed, with modern aesthetics and curated for comfortable living, PEFKI Urban Residences is a boutique development situated in the heart of Pefki, a highly desirable suburb in the north of Athens.

With 26 residences ranging from 75 sqm to 170 sqm of living area, PEFKI Urban Residences offers a variety of options for discerning buyers with a mixture of one, two and three-bed apartments and duplexes.

All residences have balconies offering plenty of natural light and airflow. Additionally, six units offer private gardens, four of which with swimming pools, and eight residences with roof terraces that open out to panoramic views of the surrounding area. Every residence will have dedicated underground parking space, storage and access to a communal gym.

With many local amenities and facilities at its doorstep to complement its modern aesthetics, PEFKI Urban Residences offers homeowners a stylish, connected lifestyle incorporating sustainable elements and a low energy footprint. **No of units:** 26