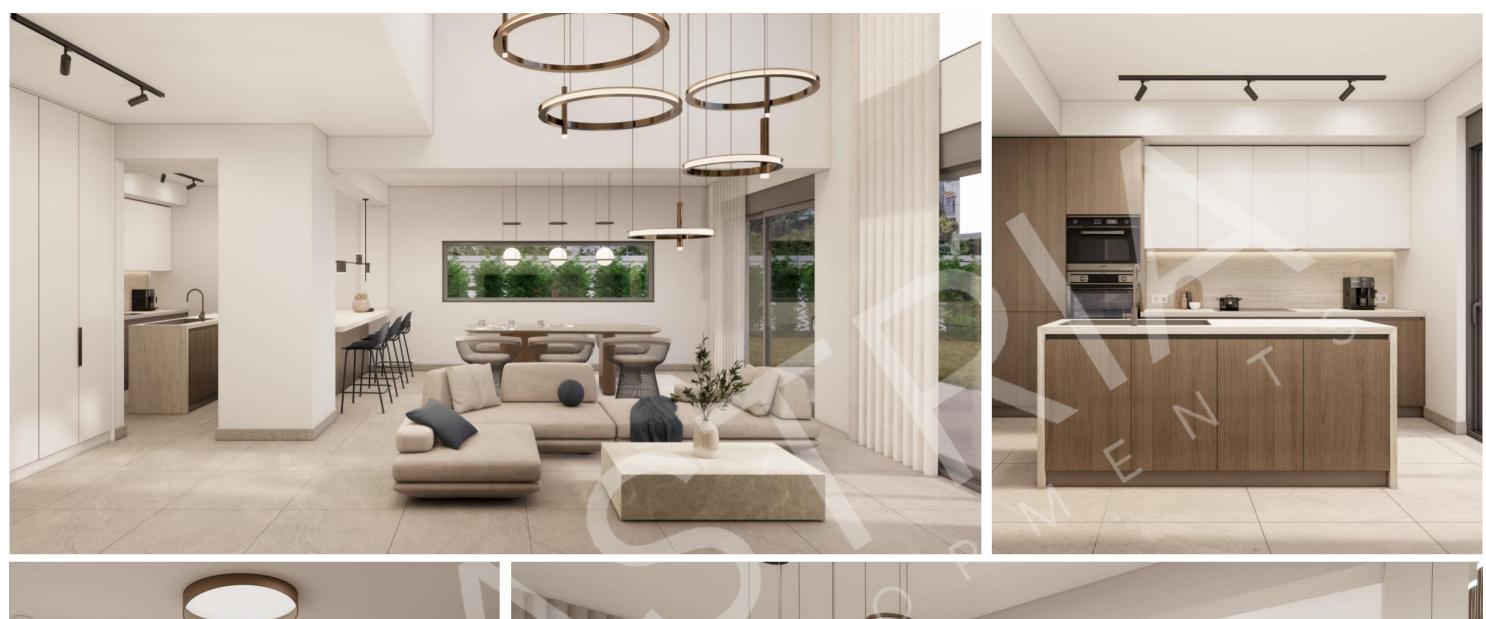

#### **UNIT FEATURES**

A+ energy efficiency Open plan living space

External thermal insulation Multiple verandas, maximising natural flow of air and light

Communal gym Storage

EV-charging parking spaces

Underground garage for parking pre-installed

Energy-efficient thermal window Heating and cooling with heat frames with double glazing pump and fan coils

High quality design and resources

throughout

Security alarm and smoke detectors

pre-installed