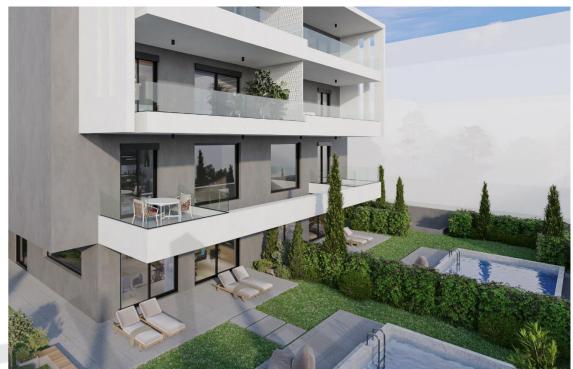

All residences have balconies offering plenty of natural light and airflow. Additionally, six units offer private gardens, four of which with swimming pools, and eight residences with roof terraces that open out to panoramic views of the surrounding area. Every residence will have dedicated underground parking space, storage and access to a communal gym.

#### **UNIT FEATURES**

A+ energy efficiency Open plan living space

External thermal insulation Multiple verandas, maximising natural flow of air and light

Communal gym Storage

EV-charging parking spaces

Underground garage for parking pre-installed