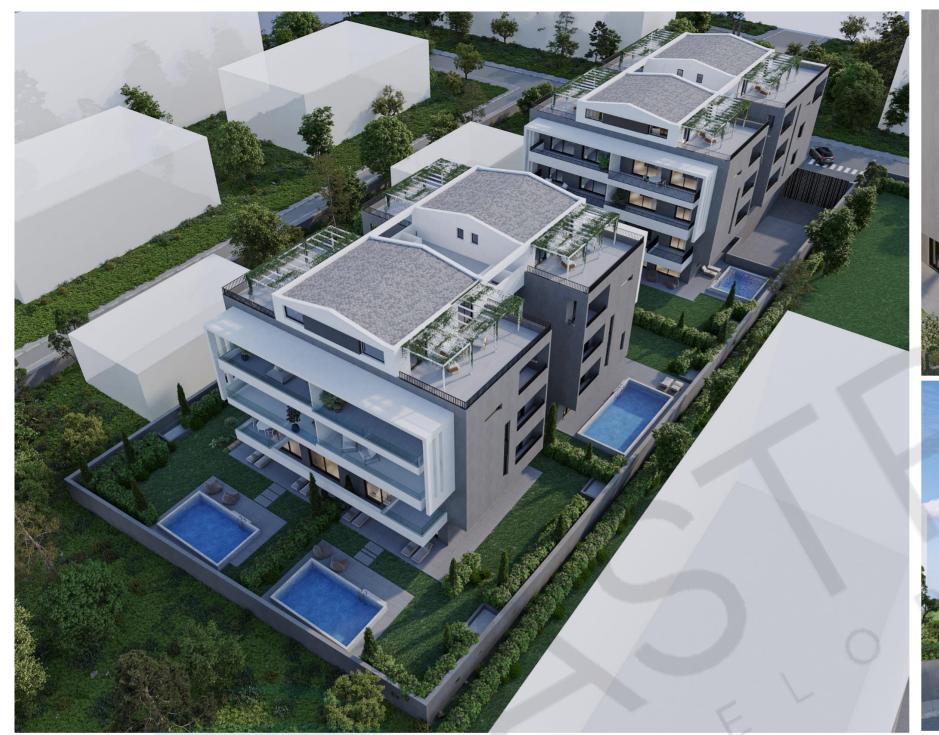

### With PEFKI Urban Residences

Stylishly-designed, with modern aesthetics and curated for comfortable living, PEFKI Urban Residences is a boutique development situated in the heart of Pefki, a highly desirable suburb in the north of Athens.

With 26 residences ranging from 75 sqm to 170 sqm of living area, PEFKI Urban Residences offers a variety of options for discerning buyers with a mixture of one, two and three-bed apartments and duplexes.

All residences have balconies offering plenty of natural light and airflow. Additionally, six units offer private gardens, four of which with swimming pools, and eight residences with roof terraces that open out to panoramic views of the surrounding area. Every residence will have dedicated underground parking space, storage and access to a communal gym.